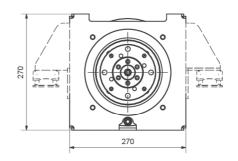

#### **Technical specifications:**

Voltage: 48V Input power: 11 kW Shaft power: 10 kW RPM: 600 NM: 160 Weight: 58kg

Art-No: 0005677

Our shaft motors are made of heavy duties and have a double-walled aluminum housing which is water-cooled with integrated thrust bearings.

They are without gear, brushless, sensorless and have no oil filling.

# This makes our engines: durable, efficient and low maintenance!

+49 5254 9202-238 +49 5254 9202-352