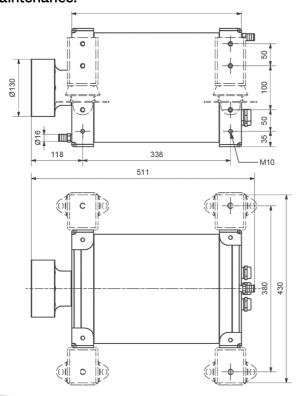

## Fischer Panda 10kW 48V 600rpm drive

#### **Technical specifications:**

Voltage: 48V Input power: 11 kW Shaft power: 10 kW RPM: 600 NM: 160 Weight: 58kg

Art-No: 0005677

Our shaft motors are made of heavy duties and have a double-walled aluminum housing which is water-cooled with integrated thrust bearings.

They are without gear, brushless, sensorless and have no oil filling.

# This makes our engines: durable, efficient and low maintenance!

+49 5254 9202-238 +49 5254 9202-352