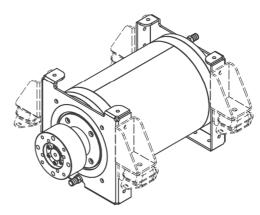

#### **Technical specifications:**

Voltage: 48V Input power: 11 kW Shaft power: 10 kW RPM: 600 NM: 160 Weight: 58kg

Art-No: 0005677

Our shaft motors are made of heavy duties and have a double-walled aluminum housing which is water-cooled with integrated thrust bearings.

They are without gear, brushless, sensorless and have no oil filling.