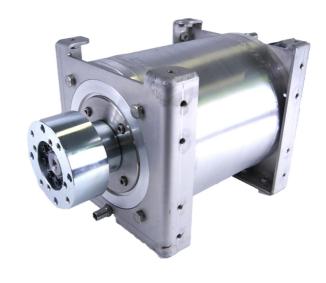

#### **Technical specifications:**

Voltage: 48V Input power: 11 kW Shaft power: 10 kW RPM: 600 NM: 160 Weight: 58kg

Art-No: 0005677

Our shaft motors are made of heavy duties and have a double-walled aluminum housing which is water-cooled with integrated thrust bearings.

They are without gear, brushless, sensorless and have no oil filling.

# This makes our engines: durable, efficient and low maintenance!

+49 5254 9202-238 +49 5254 9202-352