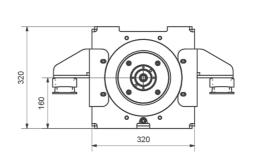

## Fischer Panda 50kW 420V 1200rpm drive

#### **Technical specifications:**

Voltage: 420V Input power: 53 kW Shaft power: 50 kW RPM: 1200 Nm: 397 Weight: 107kg

Art-No: 0013415

Our shaft motors are made of heavy duties and have a double-walled aluminum housing which is water-cooled with integrated thrust bearings.

They are without gear, brushless, sensorless and have no oil filling.

## This makes our engines: durable, efficient and low maintenance!

Fischer Panda GmbH Otto - Hahn - Str.40 33104 Paderborn Germany contact person:
Martin Mews
Gerhard Hesse
Marcel Schwarzenberg-U.

+49 5254 9202-238