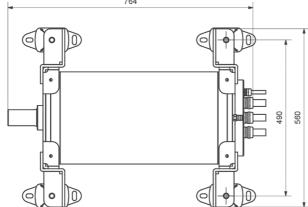

## Fischer Panda 80kW 420V 1900rpm drive

#### **Technical specifications:**

Voltage: 420V Input power: 85 kW Shaft power: 80 kW RPM: 1900 Nm: 397 Weight: 107kg

Art-No: 0013415

Our shaft motors are made of heavy duties and have a double-walled aluminum housing which is water-cooled with integrated thrust bearings.

They are without gear, brushless, sensorless and have no oil filling.

## This makes our engines: durable, efficient and low maintenance!

Fischer Panda GmbH Otto - Hahn - Str.40 33104 Paderborn Germany contact person:
Martin Mews
Gerhard Hesse
Marcel Schwarzenberg-U.

+49 5254 9202-238