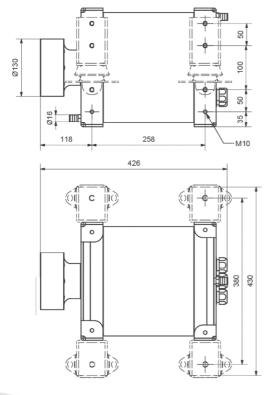

#### **Technical specifications:**

Voltage: 48V Input power: 11 kW Shaft power: 10 kW RPM: 600 NM: 160 Weight: 58kg

Art-No: 0005677

Our shaft motors are made of heavy duties and have a double-walled aluminum housing which is water-cooled with integrated thrust bearings.

They are without gear, brushless, sensorless and have no oil filling.

# This makes our engines: durable, efficient and low maintenance!

+49 5254 9202-238 +49 5254 9202-352