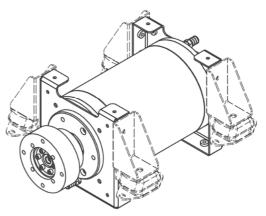

## Fischer Panda 10kW 48V 600rpm drive

#### **Technical specifications:**

Voltage: 48V Input power: 11 kW Shaft power: 10 kW RPM: 600 NM: 160 Weight: 58kg

Art-No: 0005677

Our shaft motors are made of heavy duties and have a double-walled aluminum housing which is water-cooled with integrated thrust bearings.

They are without gear, brushless, sensorless and have no oil filling.

# This makes our engines: durable, efficient and low maintenance!

+49 5254 9202-238 +49 5254 9202-352