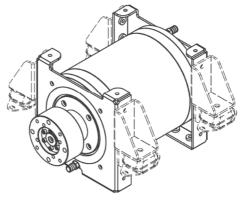

#### **Technical specifications:**

Voltage: 48V Input power: 11 kW Shaft power: 10 kW RPM: 600 NM: 160 Weight: 58kg

Art-No: 0005677

Our shaft motors are made of heavy duties and have a double-walled aluminum housing which is water-cooled with integrated thrust bearings.

They are without gear, brushless, sensorless and have no oil filling.

# This makes our engines: durable, efficient and low maintenance!

+49 5254 9202-238 +49 5254 9202-352