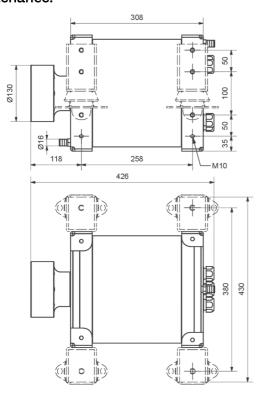

#### **Technical specifications:**

Voltage: 48V Input power: 11 kW Shaft power: 10 kW RPM: 600 NM: 160 Weight: 58kg

Art-No: 0005677

Our shaft motors are made of heavy duties and have a double-walled aluminum housing which is water-cooled with integrated thrust bearings.

They are without gear, brushless, sensorless and have no oil filling.

# This makes our engines: durable, efficient and low maintenance!

+49 5254 9202-238 +49 5254 9202-352