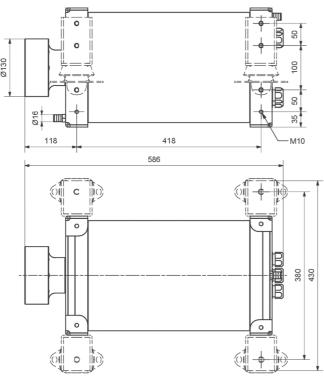

#### **Technical specifications:**

Voltage: 48V Input power: 11 kW Shaft power: 10 kW RPM: 600 NM: 160 Weight: 58kg

Art-No: 0005677

Our shaft motors are made of heavy duties and have a double-walled aluminum housing which is water-cooled with integrated thrust bearings.

#### **Technical specifications:**

Voltage: 48V
Input power: 22 kW
Shaft power: 20 kW
RPM: 600
Nm: 320
Weight: 96kg

Art-No: 0015607

Our shaft motors are made of heavy duties and have a double-walled aluminum housing which is water-cooled with integrated thrust bearings.

#### **Technical specifications:**

Voltage: 48V
Input power: 22 kW
Shaft power: 20 kW
RPM: 1200
Nm: 160
Weight: 58kg

Art-No: 0015608

Our shaft motors are made of heavy duties and have a double-walled aluminum housing which is water-cooled with integrated thrust bearings.

#### Technical specifications:

Voltage: 360V Input power: 32 kW Shaft power: 30 kW RPM: 1200 Nm: 238 Weight: 78kg

Art-No: 0023089

Our shaft motors are made of heavy duties and have a double-walled aluminum housing which is water-cooled with integrated thrust bearings.

#### **Technical specifications:**

Voltage: 420V Input power: 53 kW Shaft power: 50 kW RPM: 1200 Nm: 397 Weight: 107kg

Art-No: 0013415

Our shaft motors are made of heavy duties and have a double-walled aluminum housing which is water-cooled with integrated thrust bearings.

#### **Technical specifications:**

Voltage: 420V Input power: 85 kW Shaft power: 80 kW RPM: 1900 Nm: 397 Weight: 107kg

Art-No: 0013415

Our shaft motors are made of heavy duties and have a double-walled aluminum housing which is water-cooled with integrated thrust bearings.

#### **Technical specifications:**

Voltage: 420V Input power: 106 kW Shaft power: 100 kW RPM: 1200 Nm: 800 Weight: 155kg

Art-No: 0015779

Our shaft motors are made of heavy duties and have a double-walled aluminum housing which is water-cooled.