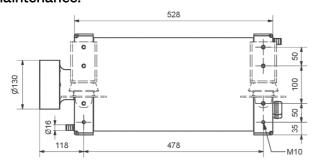

## Fischer Panda 10kW 48V 600rpm drive

#### **Technical specifications:**

Voltage: 48V Input power: 11 kW Shaft power: 10 kW RPM: 600 NM: 160 Weight: 58kg

Art-No: 0005677

Our shaft motors are made of heavy duties and have a double-walled aluminum housing which is water-cooled with integrated thrust bearings.

They are without gear, brushless, sensorless and have no oil filling.