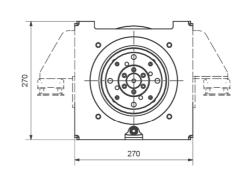

#### **Technical specifications:**

Voltage: 48V Input power: 11 kW Shaft power: 10 kW RPM: 600 NM: 160 Weight: 58kg

Art-No: 0005677

Our shaft motors are made of heavy duties and have a double-walled aluminum housing which is water-cooled with integrated thrust bearings.

They are without gear, brushless, sensorless and have no oil filling.