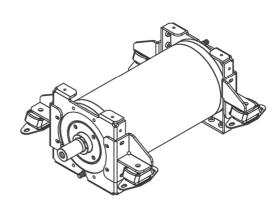

## Fischer Panda 30kW 360V 1200rpm drive

#### Technical specifications:

Voltage: 360V Input power: 32 kW Shaft power: 30 kW RPM: 1200 Nm: 238 Weight: 78kg

Art-No: 0023089

Our shaft motors are made of heavy duties and have a double-walled aluminum housing which is water-cooled with integrated thrust bearings.

They are without gear, brushless, sensorless and have no oil filling.

## This makes our engines: durable, efficient and low maintenance!

contact person:
Martin Mews
Gerhard Hesse
Marcel Schwarzenberg-U.

+49 5254 9202-238

+49 5254 9202-352