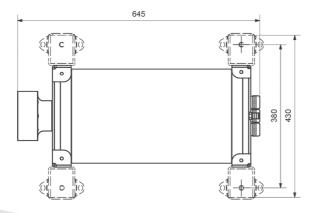

## Fischer Panda 20kW 48V 600rpm drive

#### **Technical specifications:**

Voltage: 48V
Input power: 22 kW
Shaft power: 20 kW
RPM: 600
Nm: 320
Weight: 96kg

Art-No: 0015607

Our shaft motors are made of heavy duties and have a double-walled aluminum housing which is water-cooled with integrated thrust bearings.

They are without gear, brushless, sensorless and have no oil filling.