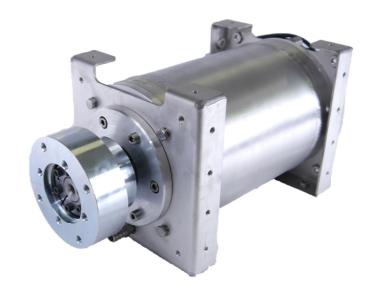

#### **Technical specifications:**

Voltage: 48V Input power: 11 kW Shaft power: 10 kW RPM: 600 NM: 160 Weight: 58kg

Art-No: 0005677

Our shaft motors are made of heavy duties and have a double-walled aluminum housing which is water-cooled with integrated thrust bearings.

They are without gear, brushless, sensorless and have no oil filling.

# This makes our engines: durable, efficient and low maintenance!

+49 5254 9202-238 +49 5254 9202-352