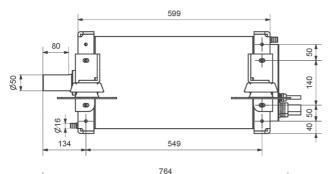

## Fischer Panda 100kW 420V 1200rpm drive

#### **Technical specifications:**

Voltage: 420V Input power: 106 kW Shaft power: 100 kW RPM: 1200 Nm: 800 Weight: 155kg

Art-No: 0015779

Our shaft motors are made of heavy duties and have a double-walled aluminum housing which is water-cooled.

They are without gear, brushless, sensorless and have no oil filling.

## This makes our engines: durable, efficient and low maintenance!

contact person:
Martin Mews
Gerhard Hesse
Marcel Schwarzenberg-U.

+49 5254 9202-238 +49 5254 9202-352