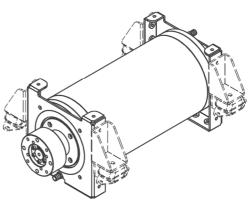

#### **Technical specifications:**

Voltage: 48V Input power: 11 kW Shaft power: 10 kW RPM: 600 NM: 160 Weight: 58kg

Art-No: 0005677

Our shaft motors are made of heavy duties and have a double-walled aluminum housing which is water-cooled with integrated thrust bearings.

They are without gear, brushless, sensorless and have no oil filling.

# This makes our engines: durable, efficient and low maintenance!

+49 5254 9202-238 +49 5254 9202-352