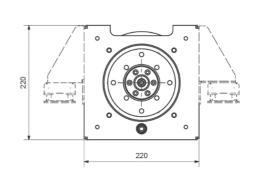

#### **Technical specifications:**

Voltage: 420V Input power: 106 kW Shaft power: 100 kW RPM: 1200 Nm: 800 Weight: 155kg

Art-No: 0015779

Our shaft motors are made of heavy duties and have a double-walled aluminum housing which is water-cooled.

They are without gear, brushless, sensorless and have no oil filling.