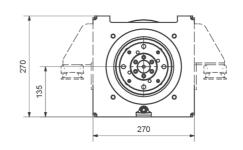

#### **Technical specifications:**

Voltage: 48V Input power: 11 kW Shaft power: 10 kW RPM: 600 NM: 160 Weight: 58kg

Art-No: 0005677

Our shaft motors are made of heavy duties and have a double-walled aluminum housing which is water-cooled with integrated thrust bearings.

They are without gear, brushless, sensorless and have no oil filling.

# This makes our engines: durable, efficient and low maintenance!

+49 5254 9202-238 +49 5254 9202-352