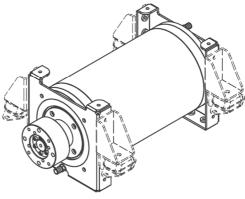

## Fischer Panda 20kW 48V 600rpm drive

#### **Technical specifications:**

Voltage: 48V
Input power: 22 kW
Shaft power: 20 kW
RPM: 600
Nm: 320
Weight: 96kg

Art-No: 0015607

Our shaft motors are made of heavy duties and have a double-walled aluminum housing which is water-cooled with integrated thrust bearings.

They are without gear, brushless, sensorless and have no oil filling.

# This makes our engines: durable, efficient and low maintenance!

+49 5254 9202-238 +49 5254 9202-352