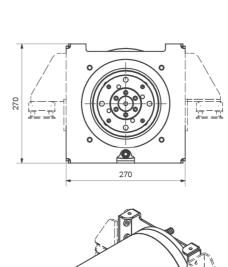

#### **Technical specifications:**

Voltage: 48V Input power: 11 kW Shaft power: 10 kW RPM: 600 NM: 160 Weight: 58kg

Art-No: 0005677

Our shaft motors are made of heavy duties and have a double-walled aluminum housing which is water-cooled with integrated thrust bearings.

#### **Technical specifications:**

Voltage: 48V
Input power: 22 kW
Shaft power: 20 kW
RPM: 600
Nm: 320
Weight: 96kg

Art-No: 0015607

Our shaft motors are made of heavy duties and have a double-walled aluminum housing which is water-cooled with integrated thrust bearings.

#### **Technical specifications:**

Voltage: 48V
Input power: 22 kW
Shaft power: 20 kW
RPM: 1200
Nm: 160
Weight: 58kg

Art-No: 0015608

Our shaft motors are made of heavy duties and have a double-walled aluminum housing which is water-cooled with integrated thrust bearings.

#### Technical specifications:

Voltage: 360V Input power: 32 kW Shaft power: 30 kW RPM: 1200 Nm: 238 Weight: 78kg

Art-No: 0023089

Our shaft motors are made of heavy duties and have a double-walled aluminum housing which is water-cooled with integrated thrust bearings.

#### **Technical specifications:**

Voltage: 420V Input power: 53 kW Shaft power: 50 kW RPM: 1200 Nm: 397 Weight: 107kg

Art-No: 0013415

Our shaft motors are made of heavy duties and have a double-walled aluminum housing which is water-cooled with integrated thrust bearings.

#### **Technical specifications:**

Voltage: 420V Input power: 85 kW Shaft power: 80 kW RPM: 1900 Nm: 397 Weight: 107kg

Art-No: 0013415

Our shaft motors are made of heavy duties and have a double-walled aluminum housing which is water-cooled with integrated thrust bearings.

#### **Technical specifications:**

Voltage: 420V Input power: 106 kW Shaft power: 100 kW RPM: 1200 Nm: 800 Weight: 155kg

Art-No: 0015779

Our shaft motors are made of heavy duties and have a double-walled aluminum housing which is water-cooled.