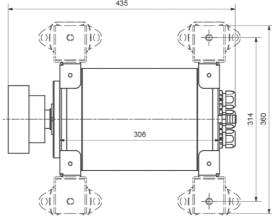

#### **Technical specifications:**

Voltage: 420V Input power: 53 kW Shaft power: 50 kW RPM: 1200 Nm: 397 Weight: 107kg

Art-No: 0013415

Our shaft motors are made of heavy duties and have a double-walled aluminum housing which is water-cooled with integrated thrust bearings.

They are without gear, brushless, sensorless and have no oil filling.