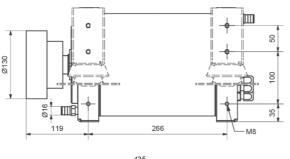

#### **Technical specifications:**

Voltage: 48V Input power: 11 kW Shaft power: 10 kW RPM: 600 NM: 160 Weight: 58kg

Art-No: 0005677

Our shaft motors are made of heavy duties and have a double-walled aluminum housing which is water-cooled with integrated thrust bearings.

They are without gear, brushless, sensorless and have no oil filling.