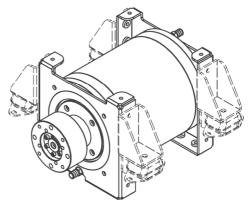

## Fischer Panda 10kW 48V 600rpm drive

#### **Technical specifications:**

Voltage: 48V Input power: 11 kW Shaft power: 10 kW RPM: 600 NM: 160 Weight: 58kg

Art-No: 0005677

Our shaft motors are made of heavy duties and have a double-walled aluminum housing which is water-cooled with integrated thrust bearings.

They are without gear, brushless, sensorless and have no oil filling.

# This makes our engines: durable, efficient and low maintenance!

+49 5254 9202-238 +49 5254 9202-352