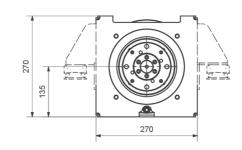

## Fischer Panda 10kW 48V 1200rpm drive

#### **Technical specifications:**

Voltage: 48V Input power: 11 kW Shaft power: 10 kW RPM: 1200 Nm: 79 Weight: 44kg

Art-No: 0000403

Our shaft motors are made of heavy duties and have a double-walled aluminum housing which is water-cooled with integrated thrust bearings.

They are without gear, brushless, sensorless and have no oil filling.