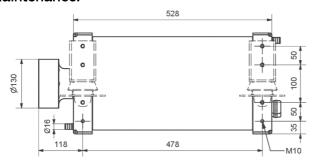

#### **Technical specifications:**

Voltage: 48V Input power: 11 kW Shaft power: 10 kW RPM: 600 NM: 160 Weight: 58kg

Art-No: 0005677

Our shaft motors are made of heavy duties and have a double-walled aluminum housing which is water-cooled with integrated thrust bearings.

They are without gear, brushless, sensorless and have no oil filling.

# This makes our engines: durable, efficient and low maintenance!

+49 5254 9202-238 +49 5254 9202-352