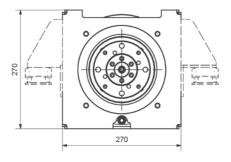

#### **Technical specifications:**

Voltage: 48V Input power: 11 kW Shaft power: 10 kW RPM: 600 NM: 160 Weight: 58kg

Art-No: 0005677

Our shaft motors are made of heavy duties and have a double-walled aluminum housing which is water-cooled with integrated thrust bearings.

They are without gear, brushless, sensorless and have no oil filling.

# This makes our engines: durable, efficient and low maintenance!

+49 5254 9202-238 +49 5254 9202-352